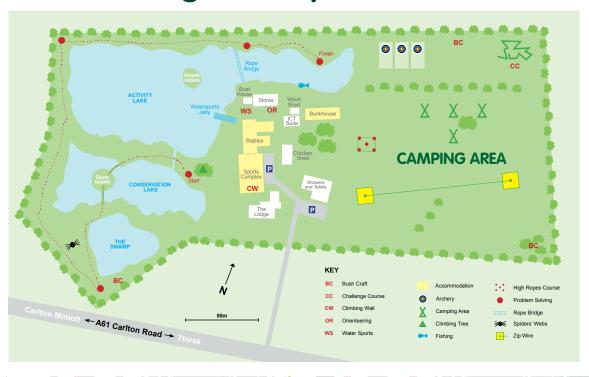

## CAMPING

Groups of up to 36 can camp at Carlton Lodge. Visitors can bring their own camping equipment or use our large tents for a cost effective residential experience.

Visitors camping on site have access to modern washroom and shower facilities. Catering can be provided at an extra cost. In addition to tents, camping accessories can also be provided.

## Camping Summary:

| Sleeps:                   | 36 |
|---------------------------|----|
| Self catering facilities: | ×  |
| Disabled access:          | *  |
| Disabled washroom:        | 1  |
| Fridge / freezer:         | ×  |