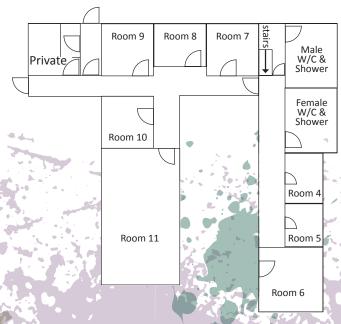

### **Stables Layout:**

## **Stables Summary:**

| Room: | Capacity | Format      |
|-------|----------|-------------|
| 1     | 2        | 2 x singles |
| 2     | 2        | 2 x singles |
| 3     | 2        | 2 x singles |
| 4     | 4        | 2 x bunks   |
| 5     | 2        | 2 x singles |
| 6     | 6        | 3 x bunks   |
| 7     | 5        | 1 x single  |
|       |          | 2 x bunks   |
| 8     | 2        | 2 x singles |
| 9     | 6        | 3 x bunks   |
| 10    | 2        | 1 x bunks   |
| 11    | 8        | 4 x bunks   |
| Total | 41 Max   |             |

#### First floor

adventure | learning | discovery www.carltonlodge.org.uk